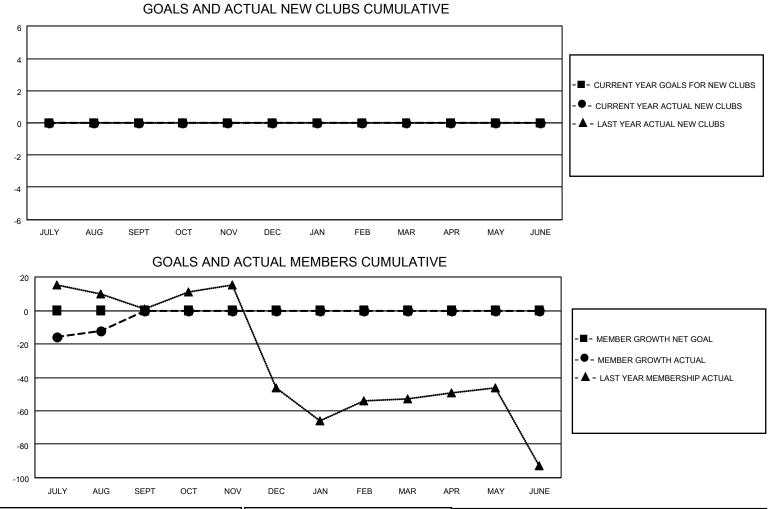

## LOCATION NEW JERSEY

District 16 L

Results as of: 8/31/2023

| Clubs                 |               |           |               | Members               |                       |                         |                                                    |
|-----------------------|---------------|-----------|---------------|-----------------------|-----------------------|-------------------------|----------------------------------------------------|
| RESULTS FOR 2023-2024 |               |           |               | RESULTS FOR 2023-2024 |                       |                         |                                                    |
| QUARTER               | NEW CLUB GOAL | NEW CLUBS | DROPPED CLUBS | QUARTER               | ER GROWTH NET<br>GOAL | MEMBER GROWTH<br>ACTUAL | DROPPED<br>MEMBERS ACTUAL<br>(including transfers) |
| JULY/AUG/SEPT         | 0             | 0         | 0             | JULY/AUG/SEPT         | 0                     | 26                      | 33                                                 |
| OCT/NOV/DEC           | 0             | 0         | 0             | OCT/NOV/DEC           | 0                     | 0                       | 0                                                  |
| JAN/FEB/MAR           | 0             | 0         | 0             | JAN/FEB/MAR           | 0                     | 0                       | 0                                                  |
| APR/MAY/JUNE          | 0             | 0         | 0             | APR/MAY/JUNE          | 0                     | 0                       | 0                                                  |